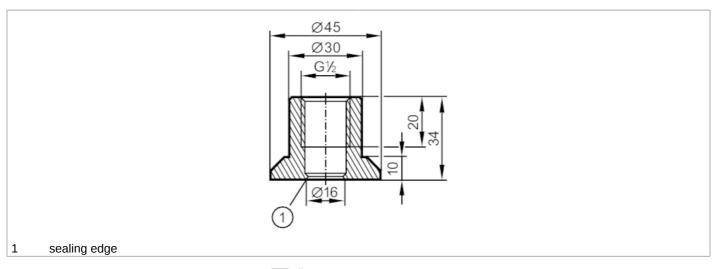

## CRN EC 1935/2004 EHEDG Tested FCM FD/A

| Application                              |       |                                                                                                               |
|------------------------------------------|-------|---------------------------------------------------------------------------------------------------------------|
| Pressure rating                          | [bar] | 50                                                                                                            |
| Note on pressure rating                  |       | for the connection sensor - adapter                                                                           |
| MAWP (for applications according to CRN) | [bar] | 75                                                                                                            |
| Tests / approvals                        |       |                                                                                                               |
| Pressure Equipment Directive             | ve    | A possible classification to PED depends on the application and has to be carried out by the user / operator. |
| Safety instructions                      |       | The compatibility between medium and product material has to be checked in all applications.                  |
| Mechanical data                          |       |                                                                                                               |
| Weight                                   | [g]   | 190                                                                                                           |
| Materials                                |       | stainless steel (1.4435 / 316L)                                                                               |
| Sensor connection                        |       | G 1/2 sealing cone                                                                                            |
| Process connection                       |       | welding adapter Ø 45 mm                                                                                       |
| Remarks                                  |       |                                                                                                               |
| Pack quantity                            |       | 1 pcs.                                                                                                        |